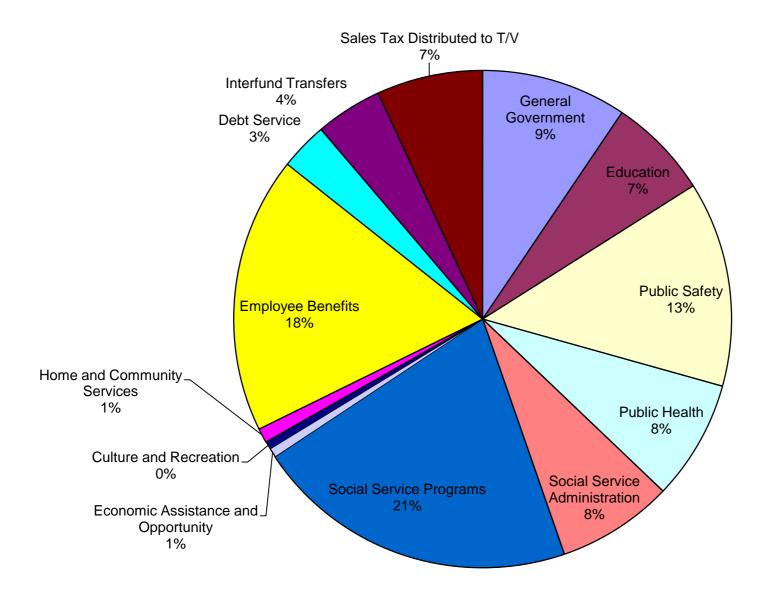

Depleting the fund balance, continued borrowing for infrastructure needs, or cutting non mandated services is not feasible or sustainable. More than 86% of the County services and associated costs are for mandated services. There are few options left on the county level other than cuts to the outside agencies, town and villages. I am pointing out simply the reality of the counties' position based on factual numbers and forecasting the historical trends the county has seen.