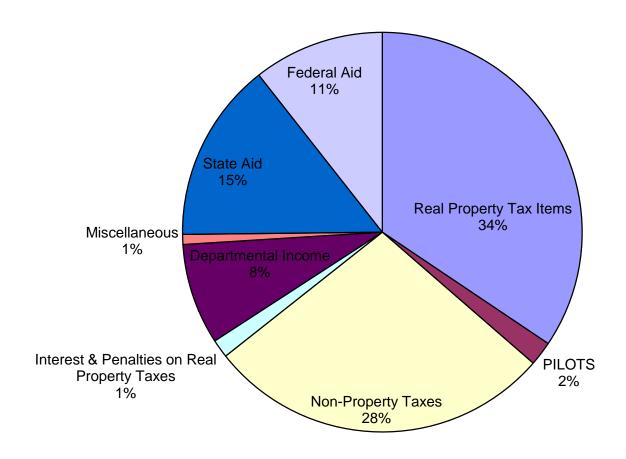

Reliance on state and federal funds has proven to be the Achilles heel as it continues to dwindle each year for rural upstate counties. Alternate sources of revenue for the county helps us all become less dependent on state and federal funding.

In 2016 the county continues to share sales tax with the towns and villages and distributes over \$4,600,000 in the budget. Some counties retain 100% of the sales tax or have needed to reduce the distribution percent to balance their budgets. We continue the same level of funding to