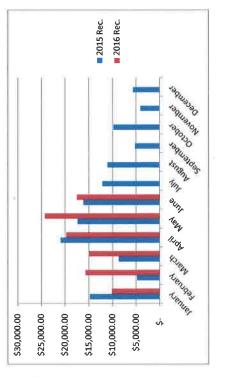

2016 Owego Harford Railway Income 10% up to \$1,000,0005 5% \$1,000,000+

|           |   | 2015 Rec.  | 2016 OHRY Income | come       | 2016 Rec.     |           | Date      | r          |
|-----------|---|------------|------------------|------------|---------------|-----------|-----------|------------|
| January   | ŝ | 14,808.40  | \$ 101,3         | 101,361.00 | \$ 10,13      | 10,136.10 | 3/14/2016 | 1          |
| February  | ŝ | 4,806.30   | \$ 157,2         | 157,259.00 | \$ 15,72      | 15,725.90 | 4/14/2016 | \$30,000.0 |
| March     | Ś | 8,719.60   | \$ 149,9         | 149,919.00 | \$ 14,91      | 14,919.80 | 5/10/2016 | ,000,62¢   |
| April     | ŝ | 20,952.90  | \$ 197,9         | 197,908.00 | \$ 19,79      | 19,790.80 | 6/8/2016  | \$15,000.0 |
| May       | ŝ | 17,370.70  | \$ 242,8         | 242,893.00 | \$ 24,28      | 24,289.30 | 7/14/2016 | \$10,000.0 |
| June      | Ŷ | 16,166.90  | \$ 196,6         | 196,615.00 | \$ 17,54      | 17,549.00 | 8/10/2016 | \$5,000.0  |
| July      | ŝ | 12,139.45  |                  |            | ŝ             |           |           |            |
| August    | ŝ | 11,108.20  |                  |            | ŝ             |           |           |            |
| September | ŝ | 5,232.15   |                  |            | \$            | x         |           |            |
| October   | Ş | 9,829.30   |                  |            | Ş             |           |           |            |
| November  | ŝ | 4,083.90   |                  |            | Ş             | 57        |           | 2016 OHRY  |
| December  | ŝ | 5,657.35   |                  |            | Ş             | e         |           | 2016 Pay   |
|           | ŝ | 130,875.15 | \$ 1,045,955.00  |            | \$ 102,410.90 | 06.0      | N/A       | T          |