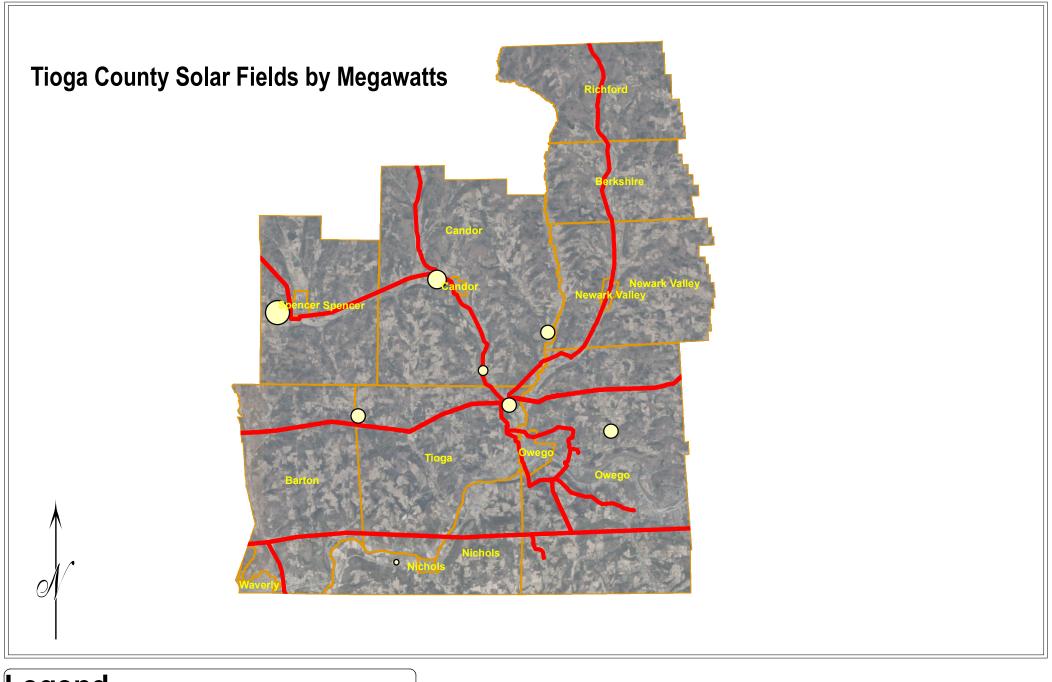

New Business: C. Curtis

A. Railroad Culvert - Railroad Ave., Richford, NY

ECONOMIC DEVELOPMENT & PLANNING | INDUSTRIAL DEVELOPMENT AGENCY | LOCAL DEVELOPMENT CORPORATION

- 1. FY 2019 HMA Grant Letter of Intent submitted
- 2. Summary of Meeting
- 3. Application due 12/4/2019
- B. Railroad Culvert Harford, NY
- C. Solar Map

- amount of \$671,200. C. Curtis reported she is reviewing and monitoring all ST-123 activity.
- B. Best Buy Agency Fee C. Curtis reported the agency fee was invoiced on 9/18/19 for \$16,070, however, to date, has not been paid.
- C. School PILOTs C. Curtis reported school PILOTs invoiced on 9/13/19 and, to date, three of the five have been received.
- D. Delaware River Solar, LLC C. Curtis reported the Board should anticipate a PILOT application next month. This 10-acre 2 to 5-megawatt solar farm is currently being sought in the Town of Candor; however, location has not been announced. C. Curtis reported she is anticipating a 20-year PILOT request.
- E. Spencer-Tioga Solar C. Curtis reported the PILOT is in place and construction is completed.
- F. Solar Farm PILOTs L. Tinney reported she and C. Curtis are compiling a list of all the solar farm PILOT's, which includes Community Host Agreements, Town PILOTs and IDA PILOTs.
- G. Central NY Oil & Gas, LLC (n/k/a Stagecoach Gas Services, LLC) PILOT Extension Request L. Tinney reported she and C. Curtis met with the municipalities, at the request of the Owego-Apalachin Central School District (OACSD), regarding a PILOT extension request. L. Tinney reported the PILOT expired last year and at that time, OACSD requested an extension to February 2020, which the IDA approved. L. Tinney reported OACSD is now requesting an additional extension to March 2, 2020 as the \$97 million assessment to Roll Section 1 will create a significant issue for the school's tax cap calculation. L. Tinney reported all taxing entities (County, School, and Town) need to adopt a resolution in support of the request in order to grant the extension. If all entities are in support, L. Tinney will prepare and present a resolution to the IDA Board in November to extend the PILOT to March 2, 2020.
- X. Motion to move into Executive Session pursuant to Public Officers Law Section 105 at 5:34p.m. to discuss financial and personnel matters. (T. Monell, A. Gowan)