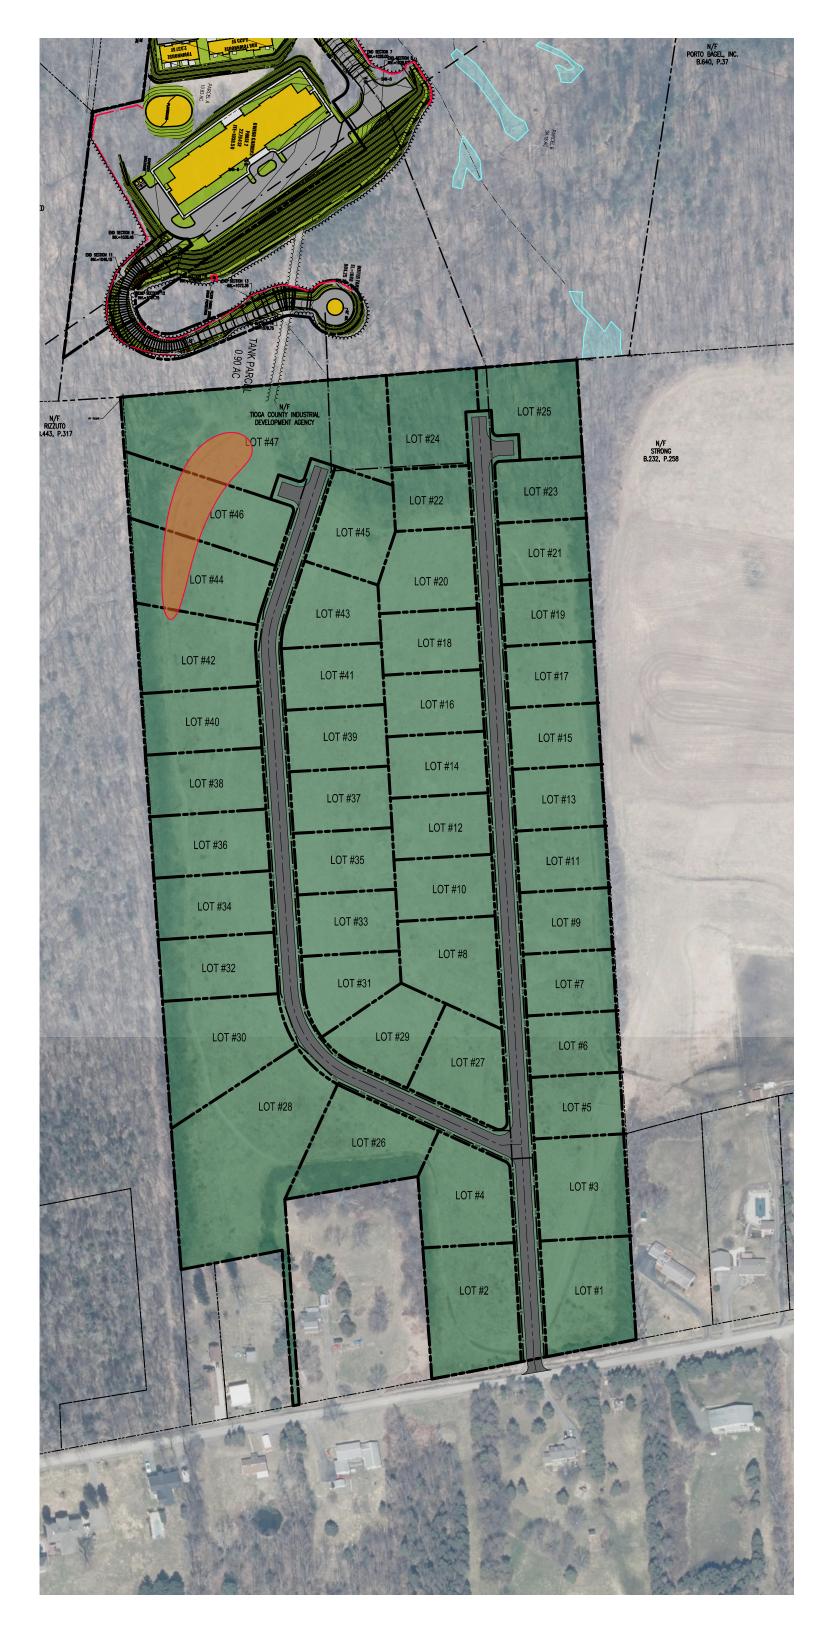

## VII. Project Updates: L. Tinney & C. Curtis

- A. Owego Gardens II Map
  - L. Tinney presented a map of the parcels for Owego Gardens II. The map differentiated the parcels owned by the IDA and the parcels owned by Owego Gardens II, and the parcel that will be designated

## [Type here]

for the water tower. L. Tinney also addressed the financial statements on which there is a line item that is labeled the Mitchell Property and has an associated value. She explained that the Mitchell Property actually no longer exists due to the sale of parcels to Owego Gardens and Owego Gardens II. L. Tinney continued that there is a question as to whether the value associated with the Mitchell property reflects the value of the remaining property of the E-site that the IDA owns. C. Curtis will reach out to Jan Nolis to understand what that value of that property represents and if it actually does indicate the value of the remaining E-site property. L. Tinney concluded that there will be a change in the financial statements in relation to this property. L. Tinney noted that there has not been a wetland delineation done on the IDA owned property on the map that sits in the Town of Owego, but most of the IDA owned land on the map that sits in the Village of Owego is mostly wetlands. The board discussed the possibility of developing the parcel in the Town of Owego and the necessary steps that would be involved in doing so.