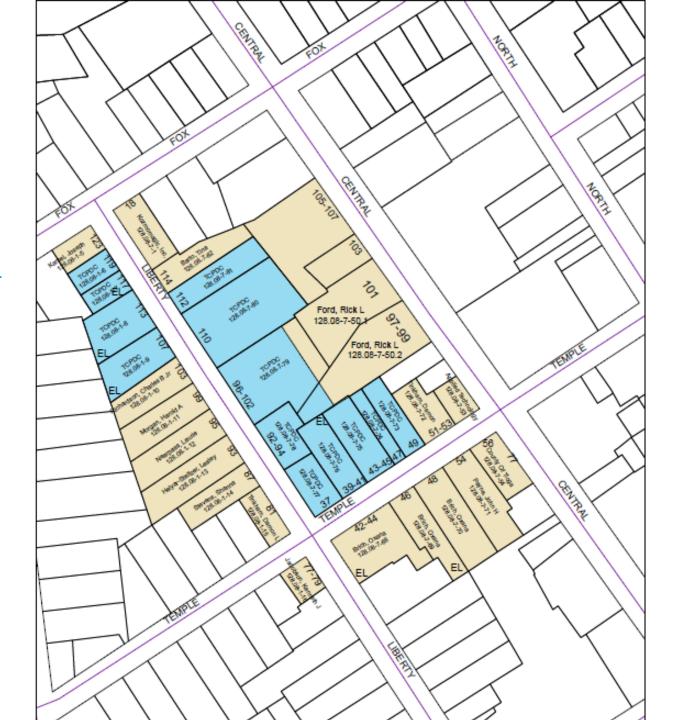

## VII. Project Updates: L. Tinney & C. Curtis

- A. Owego Gardens II Map
  - L. Tinney presented a map of the parcels for Owego Gardens II. The map differentiated the parcels owned by the IDA and the parcels owned by Owego Gardens II, and the parcel that will be designated

## [Type here]

for the water tower. L. Tinney also addressed the financial statements on which there is a line item that is labeled the Mitchell Property and has an associated value. She explained that the Mitchell Property actually no longer exists due to the sale of parcels to Owego Gardens and Owego Gardens II. L. Tinney continued that there is a question as to whether the value associated with the Mitchell property reflects the value of the remaining property of the E-site that the IDA owns. C. Curtis will reach out to Jan Nolis to understand what that value of that property represents and if it actually does indicate the value of the remaining E-site property. L. Tinney concluded that there will be a change in the financial statements in relation to this property. L. Tinney noted that there has not been a wetland delineation done on the IDA owned property on the map that sits in the Town of Owego, but most of the IDA owned land on the map that sits in the Village of Owego is mostly wetlands. The board discussed the possibility of developing the parcel in the Town of Owego and the necessary steps that would be involved in doing so.